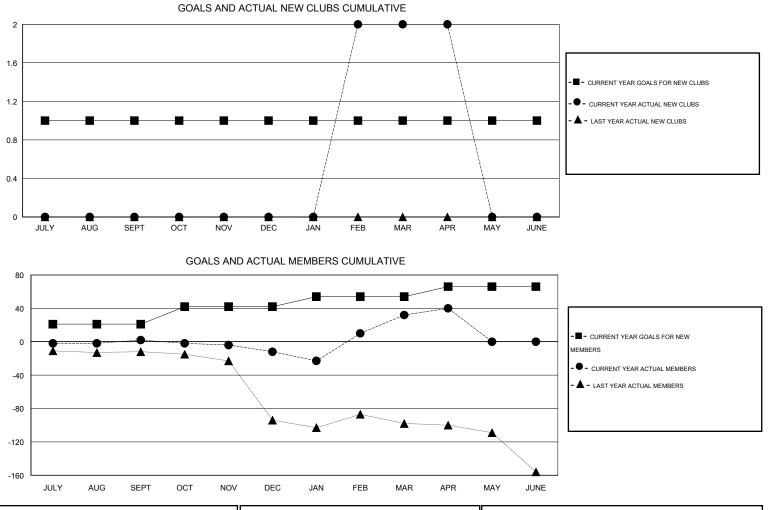

## LOCATION GREECE

| GMT: DOMENICO MESSINA |        |                  |                     | LOCATION GREECE            |                             |                       |                    |                                  |                              | GMT CA 4                    |  |
|-----------------------|--------|------------------|---------------------|----------------------------|-----------------------------|-----------------------|--------------------|----------------------------------|------------------------------|-----------------------------|--|
|                       |        |                  | Clubs               |                            |                             | Members               |                    |                                  |                              |                             |  |
| RESULTS FOR 2013-2014 |        |                  |                     |                            |                             | RESULTS FOR 2013-2014 |                    |                                  |                              |                             |  |
| QUARTE                | R      | NEW CLUB<br>GOAL | ACTUAL NEW<br>CLUBS | ACTUAL<br>DROPPED<br>CLUBS | ACTUAL NET<br>GAIN/<br>LOSS | QUARTER               | NEW MEMBER<br>GOAL | ACTUAL TOTAL<br>MEMBERS<br>ADDED | ACTUAL<br>DROPPED<br>MEMBERS | ACTUAL NET<br>GAIN/<br>LOSS |  |
| JULY/AUG              | S/SEPT | 1                | 0                   | 1                          | -1                          | JULY/AUG/SEPT         | 21                 | 20                               | 18                           | 2                           |  |
| OCT/NOV/              | /DEC   | 0                | 0                   | 0                          | 0                           | OCT/NOV/DEC           | 21                 | 22                               | 36                           | -14                         |  |
| JAN/FEB/N             | MAR    | 0                | 2                   | 0                          | 2                           | JAN/FEB/MAR           | 12                 | 71                               | 27                           | 44                          |  |
| APR/MAY/              | JUNE   | 0                | 0                   | 0                          | 0                           | APR/MAY/JUNE          | 12                 | 15                               | 7                            | 8                           |  |